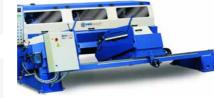

# **MEC3000V1**

#### **PERFORMANCES**

Round section: Ø 12 ÷ 100 mm Square section: ☐ 12 ÷ 80 mm

Rectangular section: 12 x 12 ÷ 120 x 80 mm

Cut: Straight

Min cutting length: 20 mm

Max cutting length: 3000 mm - Option 4500/6000 mm

#### CONFIGURATION

Blade diameter: Ø 250 ÷ 325 mm

Blade motor: 4 kW

Blade lubrification: Emulsion or micro lubrication

Movement of the cutting head: Recirculating ball screw with brushless motor

Bars feeding: Motorized rollers