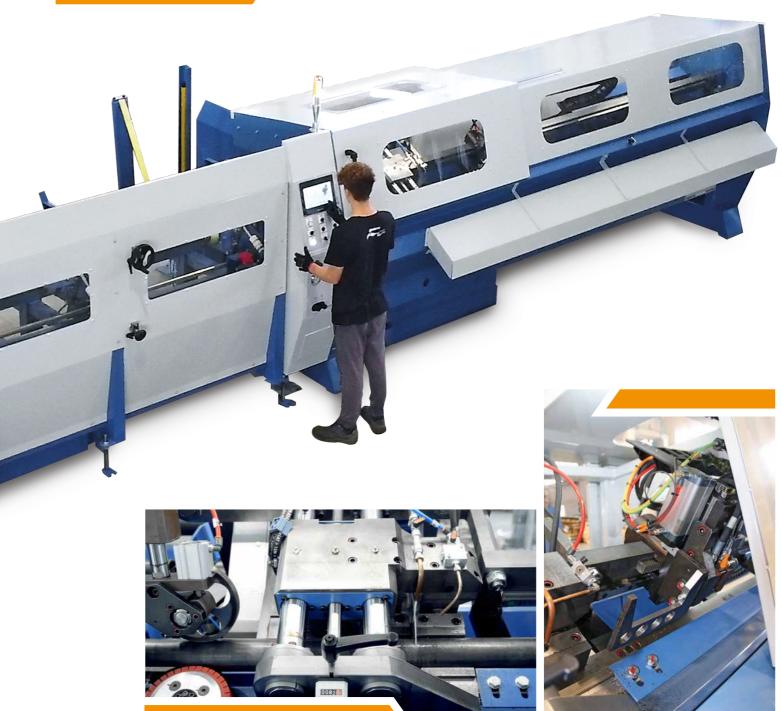

# **MEC3000V1**

#### **PERFORMANCES**

Round section: Ø 12 ÷ 100 mm Square section: ☐ 12 ÷ 80 mm

Rectangular section: 12 x 12 ÷ 120 x 80 mm

Cut: Straight

Min cutting length: 20 mm

Max cutting length: 3000 mm - Option 4500/6000 mm

Blade rotation: 30 ÷ 300 rpm

Number of descent speeds of the head: 5, settable from the touchscreen

### **FUNCTIONALITY**

Blade type: HSS -TCT

Piece length setting: From the touch screen with bar stop system

Optimization function: Cutting sequence proposed by PLC to reduce waste

Trim cut: Settable from the touch screen Sorting: Settable from the touch screen

Production statistics: Displayed on the touch screen

Tele assistance: Ethernet cable

Industry 4.0 function: Installed on connected PC

#### CONFIGURATION

Blade diameter: Ø 250 ÷ 325 mm

Blade motor: 4 kW

Blade lubrification: Emulsion or micro lubrication

Movement of the cutting head: Recirculating ball screw with brushless motor

Bars feeding: Motorized rollers

Vices: 2 hydraulic independents vices with adjustable force

Control: PLC

Operator interface: Touch-screen HMI