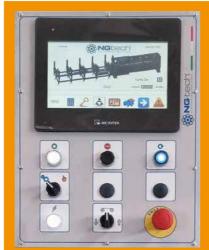

### **FUNCTIONALITY**

Blade type: HSS -TCT

Piece length setting: From the touch screen with bar stop system

Optimization function: Cutting sequence proposed by PLC to reduce waste

Trim cut: Settable from the touch screen Sorting: Settable from the touch screen

Production statistics: Displayed on the touch screen

Tele assistance: Ethernet cable

Industry 4.0 function: Installed on connected PC

Vices: 2 hydraulic independents vices with adjustable force

Control: PLC

Operator interface: Touch-screen HMI