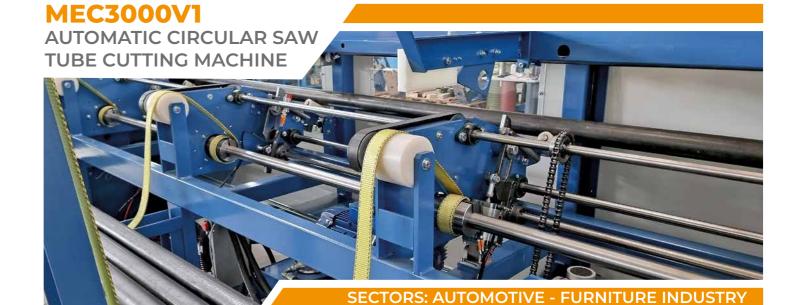

# **MEC3000V1**

#### CONFIGURATION

Blade diameter: Ø 250 ÷ 325 mm

Blade motor: 4 kW

Blade lubrification: Emulsion or micro lubrication

Movement of the cutting head: Recirculating ball screw with brushless motor

Bars feeding: Motorized rollers