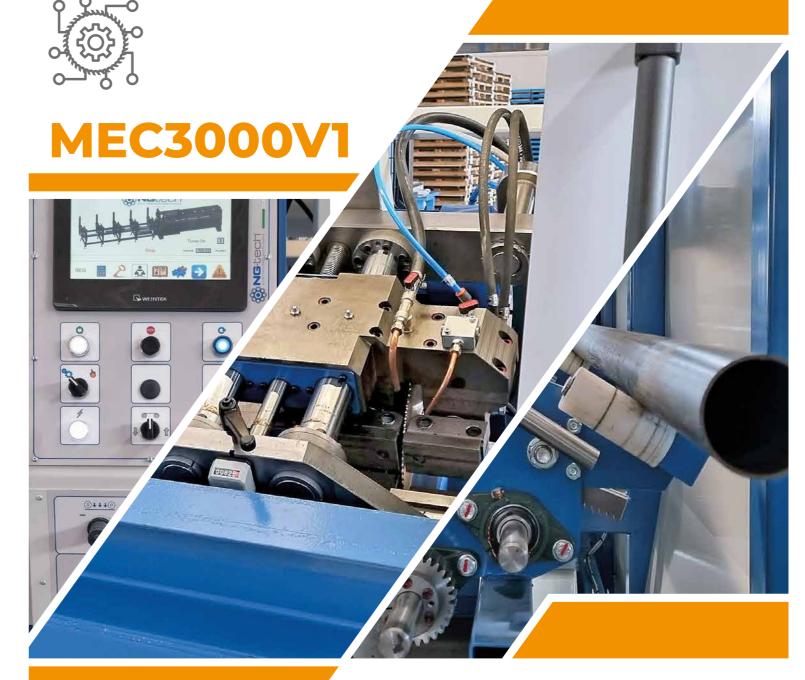

# **MEC3000V1**

#### **PERFORMANCES**

Round section: Ø 12 ÷ 100 mm Square section: ☐ 12 ÷ 80 mm

Rectangular section: 12 x 12 ÷ 120 x 80 mm

Cut: Straight

Min cutting length: 20 mm

Max cutting length: 3000 mm - Option 4500/6000 mm

Blade rotation: 30 ÷ 300 rpm

Number of descent speeds of the head: 5, settable from the touchscreen

### **FUNCTIONALITY**

Blade type: HSS -TCT

Piece length setting: From the touch screen with bar stop system

Optimization function: Cutting sequence proposed by PLC to reduce waste

Trim cut: Settable from the touch screen Sorting: Settable from the touch screen

Production statistics: Displayed on the touch screen

Tele assistance: Ethernet cable

Industry 4.0 function: Installed on connected PC

#### CONFIGURATION

Blade diameter: Ø 250 ÷ 325 mm

Blade motor: 4 kW

Blade lubrification: Emulsion or micro lubrication

Movement of the cutting head: Recirculating ball screw with brushless motor

Bars feeding: Motorized rollers

Vices: 2 hydraulic independents vices with adjustable force

Control: PLC

Operator interface: Touch-screen HMI