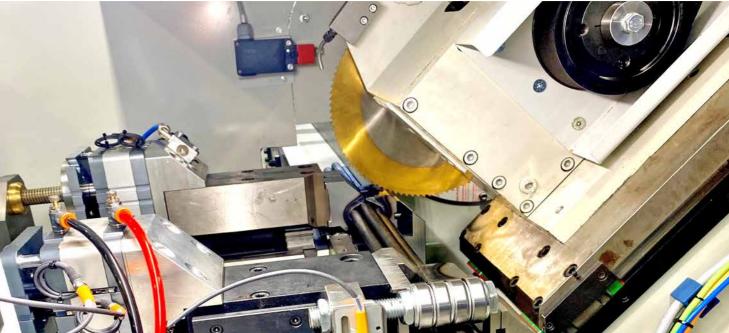

#### **PERFORMANCES**

Round section: max Ø 100 mm **Square section:** max □80 x 80 mm **Rectangular section:** max 100 x 70 mm

Solid section: max Ø 60 mm

Cut: Straight

#### **CONFIGURATION**

Blade diameter: Ø 285 ÷ 350 mm Blade motor: 4 kW (7kW option)

Blade lubrification: Emulsion or micro lubrication

Movement of the cutting head: Recirculating ball screw with brushless motor