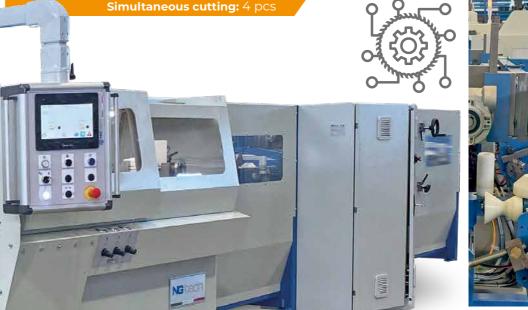

### CICLOMAX1500

#### **PERFORMANCES**

Round section: max Ø 100 mm **Square section:** max □80 x 80 mm **Rectangular section:** max 100 x 70 mm

Solid section: max Ø 60 mm

Cut: Straight

#### **FUNCTIONALITY**

Blade type: HSS - TCT

Piece length setting: From the touch screen CN in-feeding gripper by Servo motor

**Trim cut:** Settable from the touch screen **Sorting:** Settable from the touch screen

**Production statistics:** Displayed on the touch screen

Tele assistance: Ethernet cable

**Industry 4.0 function:** Installed on connected PC

Clampin System: Adjustable in strenght by adjusting the oil pressure

#### **CONFIGURATION**

Blade diameter: Ø 285 ÷ 350 mm Blade motor: 4 kW (7kW option)

Blade lubrification: Emulsion or micro lubrication

Movement of the cutting head: Recirculating ball screw with brushless motor

Bars feeding: Gripper with Servo motor

Control: PLC

Operator interface: Touch-screen HMI

NG-tech

three or more sides plus front positions (scraps) Simultaneous cutting of multiple tubes: 2 pcs - 4 pcs