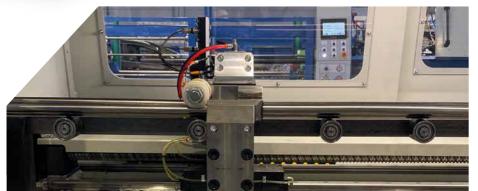

Bars feeding: Gripper with Servo motor

Control: PLC

Operator interface: Touch-screen HMI