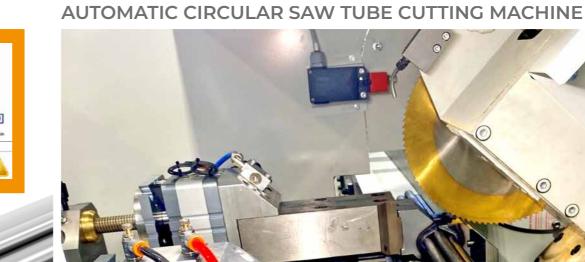

#### **PERFORMANCES**

Round section: max Ø 100 mm **Square section:** max □80 x 80 mm **Rectangular section:** max 100 x 70 mm

Solid section: max Ø 60 mm

Cut: Straight

#### **CONFIGURATION**

Blade diameter: Ø 285 ÷ 350 mm Blade motor: 4 kW (7kW option)

Blade lubrification: Emulsion or micro lubrication

Movement of the cutting head: Recirculating ball screw with brushless motor