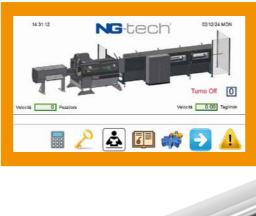

#### **FUNCTIONALITY**

Blade type: HSS - TCT

Piece length setting: From the touch screen CN in-feeding gripper by Servo motor

**Trim cut:** Settable from the touch screen **Sorting:** Settable from the touch screen

**Production statistics:** Displayed on the touch screen

Tele assistance: Ethernet cable

**Industry 4.0 function:** Installed on connected PC

Clampin System: Adjustable in strenght by adjusting the oil pressure